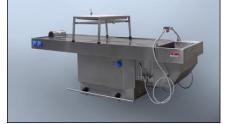

## **Product Specification GFW**

**Product: Autopsy Table for obese corpses with electronical** 

height adjustment, stationary

Cat.-No.: MA-3508

Special version for obese corpses with sink and centre pedestal

Work area with negative (1 drain at centre) embossment and special drain channels

Max. load: 350kgs

Type: 3508

MA-3508 Special autopsy table for obese corpses

## Description

Special dissection table for obese corpses with center column in high and sturdy quality.

Special work area provided with sound absorbing material. Work surface with a negative (a central outlet) diagonal embossment with special drain channels for rapid drainage of large volumes of body fluids.

### **Features**

The waste system positioned below the work area includes a removable residue strainer (130 x 260 x 135mm deep), security locks and an overflow to avoid clogging.

MA-3508 with special shaped worktop and integrated covered drain channels plus sliding organ grossing table with instrument tray