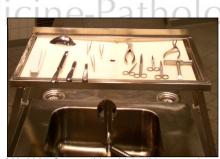

MA-0985 Organ grossing table with cutting

board, instrument tray and holder for shower

MA-0985 Organ table which slides over the entire length of the autopsy table