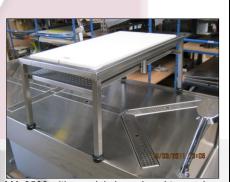

MA-0985 Organ grossing table with cutting

board, instrument tray and holder for shower

MA-0985 Organ table which slides over the entire length of the autopsy table