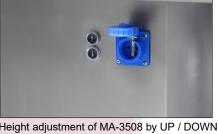

switch and per foot switch. 230V socket is splash water proof (IP55)

Height adjustment of MA-3508 by UP / DOWN

**Optional Accessories** 

**Specifications** 

Weight: 455 kgs

Fittings: chrome-plated brass

- organ table with cutting board (corian) and drain holes. Removable side walls. Drainage at centre of sectioning area. 2 splash guards. Slide tray for instruments. Plastic gliders for easy movement of organ-table at side rails of autopsy table. Type: MA-0985
- elbow water fixture
- hydro aspirator
- electrical ¾ hp grinder (disposer) below sink (not available for all
- plastic work area for X-ray applications in forensic medicine
- autopsy tools / instrument sets on request
- head rest for adults with rubber feet
- head rest for children with rubber feet