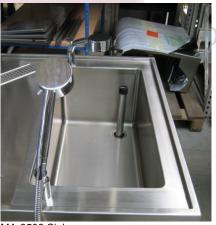

Sink 700 x 500 x 350(D)mm) with overflow valve and short neck inflow-tap. warm- / cold water knee operated valve. 2 flexible showers with 3m hose, which maybe fixed in the centre of the organ grossing table (optional accessory) for optimum wash down purposes over the whole length of the body.

MA-3508 Sink

Tel.: +49 6408 5035 – 0 Fax: +49 6408 5035 – 15 E-mail: info@medisgmbh.com Web: medisgmbh.com VAT I.D No.: DE 257 930 159 Trade Register I.D No.: HRB 3402 Manufacturer I.D. No.: 21659

Sink with 1 ½ "standpipe overflow valve. Hot- / cold water knee lever mixer tap with feed preference.

Flexible shower over sink, simultaneously centered at organ table, automatically suspended and moved over the entire table surface.

Sink dimensions: 700 (L) x 500 (W) x 350 (D) mm

Waste water connection: NW 50 with O-ring

approx. 1000mm long, open end, fuse: 16Amp.

MA-0986 Stainless steel headrest with rubber feet (also available in full rubber)