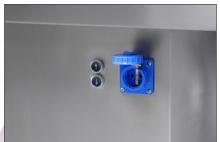

Centre column with inspection door for easy access to sanitary installations, 2 x sockets. Waterproof silicone seal of the pedestal in the base area prevents penetration of fluid / bacteria into the interior. Incl. 3 m flexible hose

switch and per foot switch. 230V socket is splash water proof (IP55)

Height adjustment of MA-3508 by UP / DOWN

**Optional Accessories** 

**Specifications** 

Weight: 455 kgs

Fittings: chrome-plated brass

- organ table with cutting board (corian) and drain holes. Removable side walls. Drainage at centre of sectioning area. 2 splash guards. Slide tray for instruments. Plastic gliders for easy movement of organ-table at side rails of autopsy table. Type: MA-0985
- elbow water fixture
- hydro aspirator
- electrical ¾ hp grinder (disposer) below sink (not available for all
- plastic work area for X-ray applications in forensic medicine
- autopsy tools / instrument sets on request
- head rest for adults with rubber feet
- head rest for children with rubber feet