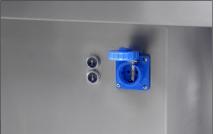

Centre column with inspection door for easy access to sanitary installations, 2 x sockets. Waterproof silicone seal of the pedestal in the base area prevents penetration of fluid / bacteria into the interior. Incl. 3 m flexible hose

switch and per foot switch. 230V socket is splash water proof (IP55)

Height adjustment of MA-3508 by UP / DOWN

**Optional Accessories** 

**Specifications** 

Weight: 455 kgs

Fittings: chrome-plated brass

- organ table with cutting board (corian) and drain holes. Removable side walls. Drainage at centre of sectioning area. 2 splash guards. Slide tray for instruments. Plastic gliders for easy movement of organ-table at side rails of autopsy table. Type: MA-0985
- elbow water fixture
- hydro aspirator
- electrical ¾ hp grinder (disposer) below sink (not available for all
- plastic work area for X-ray applications in forensic medicine
- autopsy tools / instrument sets on request
- head rest for adults with rubber feet
- head rest for children with rubber feet