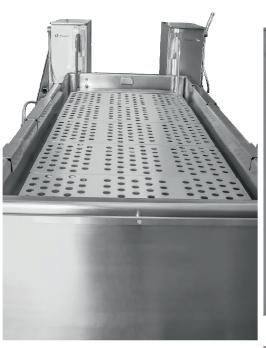

### Treatment unit for initial care and (hydro)therapy for severe burns patients

- Dimensions, shape, arrangement, configuration etc. are entirely based on customer's wishes
- Components: Tub, bed, control cabinet, software/programming, soft positioning systems on request
- Material: Stainless steel, premium craftsmanship
- Quality made in Germany
- Mobile bed with adjustable height independent of tub
- Easy cleaning and disinfection

- Ergonomic working (working height etc.)
- Safety functions such as overflow and scald prevention
- Intuitive operating software
- Maximum load for bed: 300 kg
- Class I medical product (corresponds to the provisions of the EU Medical Device Directive 93/42/EEC, amended by 2007/47/EC, and meets the applicable directives and specifications of the DVGW)
- Labelling with the CE mark