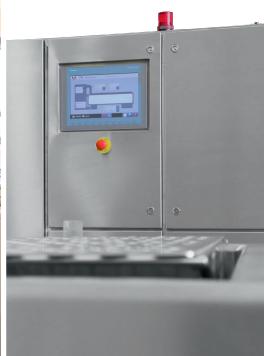

- Ergonomic working (working height etc.)
- Safety functions such as overflow and scald prevention
- Intuitive operating software
- Maximum load for bed: 300 kg
- Class I medical product (corresponds to the provisions of the EU Medical Device Directive 93/42/EEC, amended by 2007/47/EC, and meets the applicable directives and specifications of the DVGW)
- Labelling with the CE mark