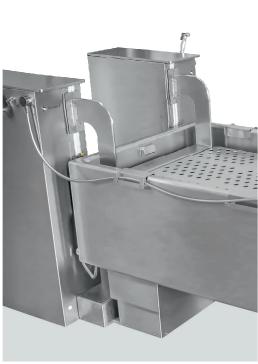

### Treatment unit for initial care and (hydro)therapy for severe burns patients

- Dimensions, shape, arrangement, configuration etc. are entirely based on customer's wishes
- Components: Tub, bed, control cabinet, software/programming, soft positioning systems on request
- Material: Stainless steel, premium craftsmanship
- Quality made in Germany
- Mobile bed with adjustable height independent of tub
- Easy cleaning and disinfection

- Ergonomic working (working height etc.)
- Safety functions such as overflow and scald prevention
- Intuitive operating software
- Maximum load for bed: 300 kg
- Class I medical product (corresponds to the provisions of the EU Medical Device Directive 93/42/EEC, amended by 2007/47/EC, and meets the applicable directives and specifications of the DVGW)
- Labelling with the CE mark