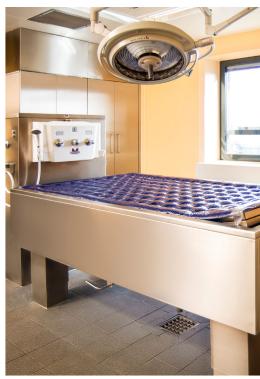

### Treatment unit for initial care and (hydro)therapy for severe burns patients

- Dimensions, shape, arrangement, configuration etc. are entirely based on customer's wishes
- Components: Tub, bed, control cabinet, software/programming, soft positioning systems on request
- Material: Stainless steel, premium craftsmanship
- Quality made in Germany
- Mobile bed with adjustable height independent of tub
- Easy cleaning and disinfection

- Ergonomic working (working height etc.)
- Safety functions such as overflow and scald prevention
- Intuitive operating software
- Maximum load for bed: 300 kg
- Class I medical product (corresponds to the provisions of the EU Medical Device Directive 93/42/EEC, amended by 2007/47/EC, and meets the applicable directives and specifications of the DVGW)
- Labelling with the CE mark