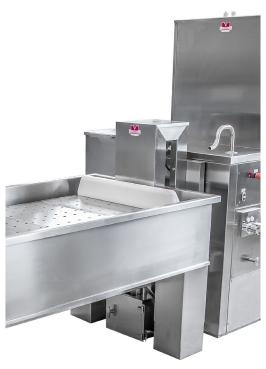

### Treatment unit for initial care and (hydro)therapy for severe burns patients

- Dimensions, shape, arrangement, configuration etc. are entirely based on customer's wishes
- Components: Tub, bed, control cabinet, software/programming, soft positioning systems on request
- Material: Stainless steel, premium craftsmanship
- Quality made in Germany
- Mobile bed with adjustable height independent of tub
- Easy cleaning and disinfection

- Ergonomic working (working height etc.)
- Safety functions such as overflow and scald prevention
- Intuitive operating software
- Maximum load for bed: 300 kg
- Class I medical product (corresponds to the provisions of the EU Medical Device Directive 93/42/EEC, amended by 2007/47/EC, and meets the applicable directives and specifications of the DVGW)
- Labelling with the CE mark