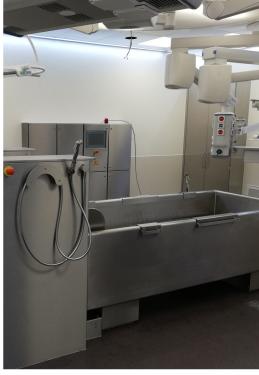

### Treatment unit for initial care and (hydro)therapy for severe burns patients

- Dimensions, shape, arrangement, configuration etc. are entirely based on customer's wishes
- Components: Tub, bed, control cabinet, software/programming, soft positioning systems on request
- Material: Stainless steel, premium craftsmanship
- Quality made in Germany
- Mobile bed with adjustable height independent of tub
- Easy cleaning and disinfection

- Ergonomic working (working height etc.)
- Safety functions such as overflow and scald prevention
- Intuitive operating software
- Maximum load for bed: 300 kg
- Class I medical product (corresponds to the provisions of the EU Medical Device Directive 93/42/EEC, amended by 2007/47/EC, and meets the applicable directives and specifications of the DVGW)
- Labelling with the CE mark