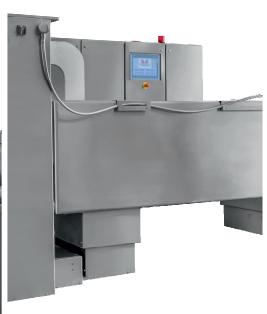

### Treatment unit for initial care and (hydro)therapy for severe burns patients

- Dimensions, shape, arrangement, configuration etc. are entirely based on customer's wishes
- Components: Tub, bed, control cabinet, software/programming, soft positioning systems on request
- Material: Stainless steel, premium craftsmanship
- Quality made in Germany
- Mobile bed with adjustable height independent of tub
- Easy cleaning and disinfection

- Ergonomic working (working height etc.)
- Safety functions such as overflow and scald prevention
- Intuitive operating software
- Maximum load for bed: 300 kg
- Class I medical product (corresponds to the provisions of the EU Medical Device Directive 93/42/EEC, amended by 2007/47/EC, and meets the applicable directives and specifications of the DVGW)
- Labelling with the CE mark